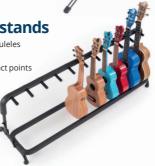

### Universal ukulele stands

- Suitable for soprano or concert ukuleles
- Sturdy steel construction
- High end foam padding on all contact points
- Non slip rubber feet
- Folding design for ease of transport and storage

OC-480 3 ukuleles £32.50 £37.50 OC-490 5 ukuleles £57.50 OC-500 10 ukuleles