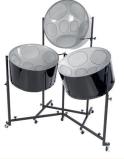

#### Class band PP9000

- 1 x Lead pan, plus stand and mallets
- 1 x Double second, plus stand and mallets
- 1 x set of 3 T'ing steel jam block/ brake drums
- 1 x Triple cello, plus stand and mallets
- 1 x Six bass, plus rubber feet and mallets
- Supplied with a selection of sheet music for the whole ensemble

### **Concert band PP9005**

- 2 x Lead pan, plus stands and mallets
- 2 x Double second, plus stands and mallets
- 1 x set of 3 T'ing steel jam block/ brake drums
- 1 x Triple cello, plus stand and mallets
- 1 x Six bass, plus rubber feet and mallets
- Supplied with a selection of sheet music for the whole ensemble

### Ready-to-play kits Supplied with stands/feet and mallets

PP9100 Clead pan

Cases

PP9250

PP9255

PP9260

Cello case (price per case.

requires 3 for a set of cello)