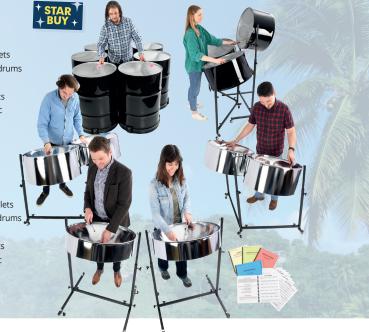

# **Hammer Series Full Size Pans**

# 

Hammer Series Full Size Pans are manufactured by Panyard in USA for Percussion Plus. Each pan shell is made in the Panyard factory in Akron Ohio where our technicians finish and tune each individual instrument.

- Many years of Pan building experience
- Optimal playability and timbral consistency
- Stands and mallets supplied with each instrument
- From a brand you trust.

#### Class band PP9000

- 1 x Lead pan, plus stand and mallets
- 1 x Double second, plus stand and mallets
- 1 x set of 3 T'ing steel jam block/ brake drums
- 1 x Triple cello, plus stand and mallets
- 1 x Six bass, plus rubber feet and mallets
- Supplied with a selection of sheet music for the whole ensemble

### **Concert band PP9005**

- 2 x Lead pan, plus stands and mallets
- 2 x Double second, plus stands and mallets
- 1 x set of 3 T'ing steel jam block/ brake drums
- 1 x Triple cello, plus stand and mallets
- 1 x Six bass, plus rubber feet and mallets
- Supplied with a selection of sheet music for the whole ensemble