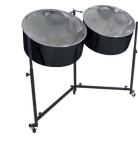

Bass case (price per case, requires 6 for a set of bass)

Hard plastic lined with 1.25" foam.

PP9105 Double second pans

PP9115 Double guitar pans

PP9120 Triple cello pans

PP9125 Six bass pans