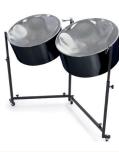

Bass case (price per case, requires 6 for a set of bass)

Hard plastic lined with 1.25" foam.

PP9105 Double second pans

PP9115 Double guitar pans

PP9120 Triple cello pans

PP9125 Six bass pans