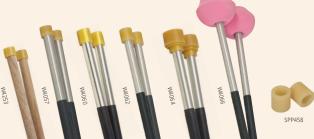

#### Beaters and mallets Aluminium - best quality

W4253 Lead & Jumbie wooden - 17.5cm pair W4057 Lead aluminium - 20cm pair W4060 Double tenor aluminium - 22cm pair W4062 Double second aluminium - 22cm pair W4064 Cello & guitar aluminium - 24cm pair W4066 Bass aluminium - 30cm pair SPP458 Spare lead pan mallet tips pair