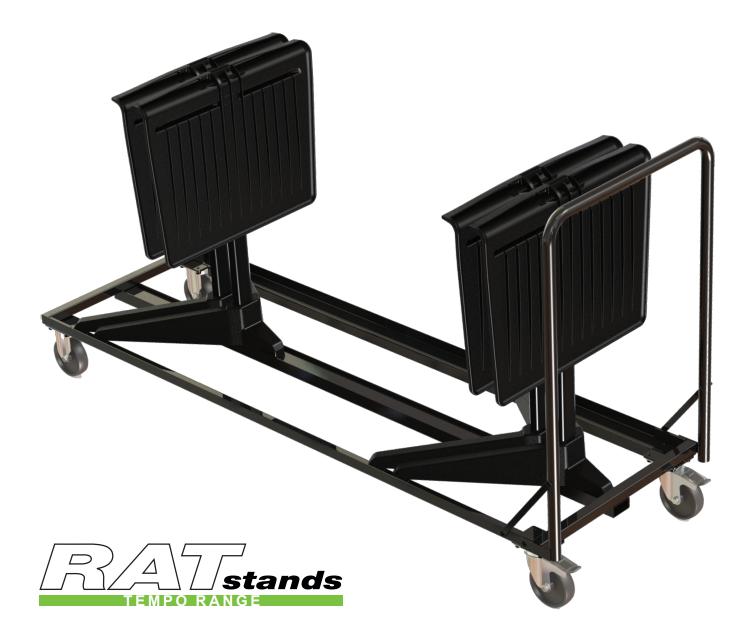

# Alto Stand Trolley

A sturdy and strong storage cart, to make moving and storing Alto Stands simple. The Alto Stand Trolley can hold up to 16 stands and has been consciously designed to be able to fit through a standard single door.

### Alto Stand Trolley Product Features

2

The Alto Stand Trolley can hold up to 16 music stands, nested in a compact line, to make set ups and take downs easy.

The Alto Trolley has 2 fixed and 2 swivel castors, for maximum manoeuvrability. The castors are lockable for stability.

The Alto Stand Trolley is coated in a tough scratch resistant epoxy, to prevent cosmetic damage. It is sturdy, robust, and easy to use. The trolley is lightweight making it easy to transport, and ideal for a fast and effective performance or rehearsal set up.