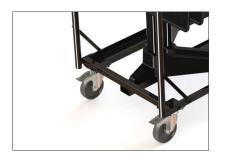

### Alto Stand Trolley Product Features

2

The Alto Stand Trolley can hold up to 16 music stands, nested in a compact line, to make set ups and take downs easy.

The Alto Trolley has 2 fixed and 2 swivel castors, for maximum manoeuvrability. The castors are lockable for stability.