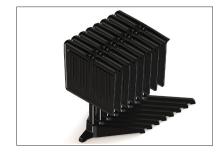

### Alto Stand Trolley Product Features

2

The Alto Stand Trolley can hold up to 16 music stands, nested in a compact line, to make set ups and take downs easy.

The Alto Trolley has 2 fixed and 2 swivel castors, for maximum manoeuvrability. The castors are lockable for stability.

The Alto Stand Trolley is coated in a tough scratch resistant epoxy, to prevent cosmetic damage. It is sturdy, robust, and easy to use. The trolley is lightweight making it easy to transport, and ideal for a fast and effective performance or rehearsal set up.