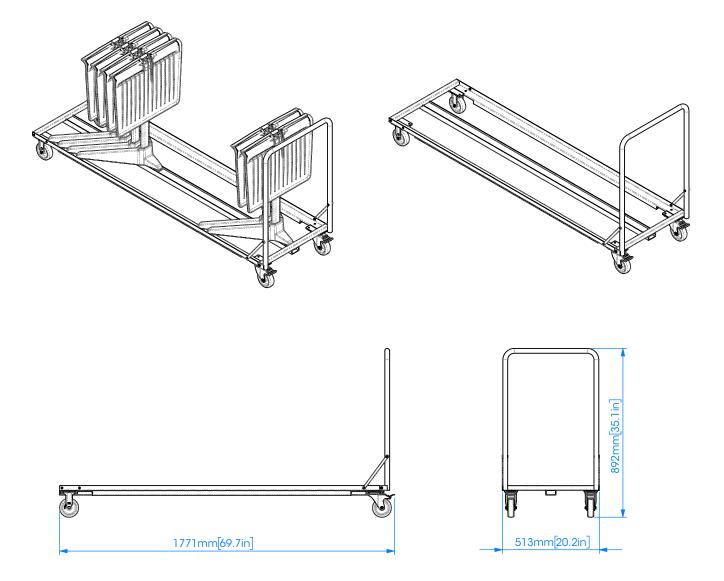

### Alto Stand Trolley Product Features

2

The Alto Stand Trolley can hold up to 16 music stands, nested in a compact line, to make set ups and take downs easy.

The Alto Trolley has 2 fixed and 2 swivel castors, for maximum manoeuvrability. The castors are lockable for stability.

The Alto Stand Trolley is coated in a tough scratch resistant epoxy, to prevent cosmetic damage. It is sturdy, robust, and easy to use. The trolley is lightweight making it easy to transport, and ideal for a fast and effective performance or rehearsal set up.

### Specifier's description

A long storage cart with a slim frame, specifically for the RATstands Alto Stand, can hold up to 16 stands. A rectangular platform with 2 fixed and 2 swivel castors. Steel frame and handle, a steel frame coated in polyester powder coat.

| Dimensions             |                  |
|------------------------|------------------|
| Width                  | 513mm [20.2in]   |
| Height                 | 892mm [35.1in]   |
| Length                 | 1771mm [69.7in]  |
| Maximum stand capacity | 18 Stands        |
| Weight                 | 16.3kg [35.9lbs] |